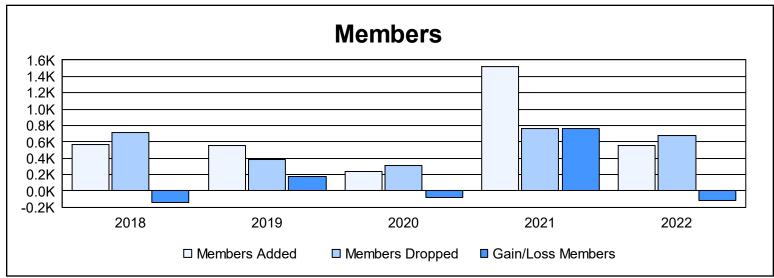

District 315B3 As of June 2022 Cumulative

| Year      | New<br>Clubs | Dropped<br>Clubs | Gain/<br>Loss<br>Clubs | New<br>Members | Charter<br>Members | Reinstate<br>Members | Transfer<br>Members | Total<br>Member<br>Added | Total<br>Members<br>Dropped | Gain/<br>Loss<br>Members |
|-----------|--------------|------------------|------------------------|----------------|--------------------|----------------------|---------------------|--------------------------|-----------------------------|--------------------------|
| 2017-2018 | 7            | 18               | -11                    | 234            | 229                | 77                   | 33                  | 573                      | 717                         | -144                     |
| 2018-2019 | 13           | 8                | 5                      | 173            | 297                | 73                   | 10                  | 553                      | 379                         | 174                      |
| 2019-2020 | 4            | 3                | 1                      | 85             | 110                | 23                   | 14                  | 232                      | 306                         | -74                      |
| 2020-2021 | 22           | 3                | 19                     | 763            | 594                | 48                   | 119                 | 1,524                    | 767                         | 757                      |
| 2021-2022 | 11           | 21               | -10                    | 219            | 304                | 31                   | 7                   | 561                      | 676                         | -115                     |
| Average   | 11           | 11               | 1                      | 295            | 307                | 50                   | 37                  | 689                      | 569                         | 120                      |