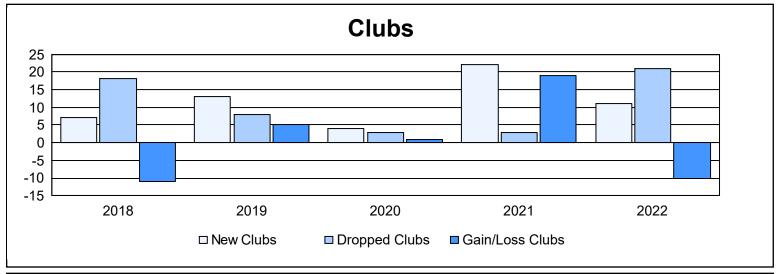

District 315B3 As of June 2022 Cumulative

| Year      | New<br>Clubs | Dropped<br>Clubs | Gain/<br>Loss<br>Clubs | New<br>Members | Charter<br>Members | Reinstate<br>Members | Transfer<br>Members | Total<br>Member<br>Added | Total<br>Members<br>Dropped | Gain/<br>Loss<br>Members |
|-----------|--------------|------------------|------------------------|----------------|--------------------|----------------------|---------------------|--------------------------|-----------------------------|--------------------------|
| 2017-2018 | 7            | 18               | -11                    | 234            | 229                | 77                   | 33                  | 573                      | 717                         | -144                     |
| 2018-2019 | 13           | 8                | 5                      | 173            | 297                | 73                   | 10                  | 553                      | 379                         | 174                      |
| 2019-2020 | 4            | 3                | 1                      | 85             | 110                | 23                   | 14                  | 232                      | 306                         | -74                      |
| 2020-2021 | 22           | 3                | 19                     | 763            | 594                | 48                   | 119                 | 1,524                    | 767                         | 757                      |
| 2021-2022 | 11           | 21               | -10                    | 219            | 304                | 31                   | 7                   | 561                      | 676                         | -115                     |
| Average   | 11           | 11               | 1                      | 295            | 307                | 50                   | 37                  | 689                      | 569                         | 120                      |